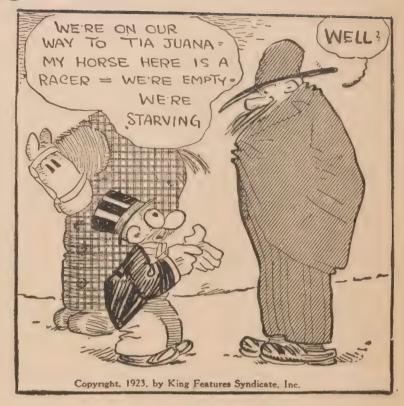

And his feelings for Spark Plug—well, they change from time to time. When Spark Plug wins a race, Barney loves him like a brother. But when Sparky loses, Barney always figures out how much he could get for him at a glue factory.

I hope you will like Barney and his horse. You will find that Barney, with all his faults and weaknesses, is human, like the rest of us. And you've simply got to like Spark Plug.

If their adventures please you and if you tell me you would like to know more of them, I'll get out other books. Anyway, please accept my thanks for having taken this one.